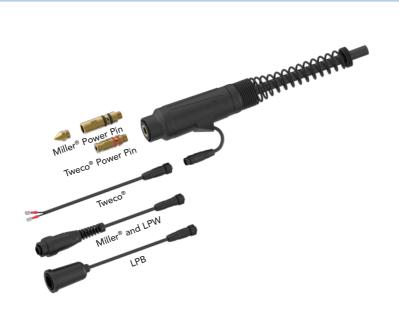

Tweco®, Miller®, LPB and LPW Connection

The system is built with a common gun plug connector, allowing all rear-ends to interchange seamlessly without requiring any special tools

The system is built with a common gun plug connector, allowing all rear-ends to interchange seamlessly without requiring any special tools