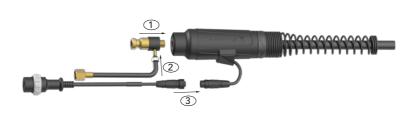

### 1-3

- 1. Assemble Lincoln® Power Pin
- 2. Assemble Lincoln® Gas Tube Assembly
- 3. Connect Quick Fit Assembly

4

4. Complete Lincoln® Connection

### 1-3

- 1. Assemble Panasonic® Power Pin
- 2. Assemble Panasonic® Gas Tube Assembly
- 3. Connect Quick Fit Assembly

4

4. Complete Panasonic® Connection