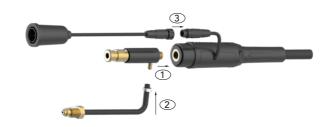

### 1-3

- 1. Assemble Lincoln® Power Pin
- 2. Assemble Lincoln® Gas Tube Assembly
- 3. Connect Quick Fit Assembly

4

4. Complete Lincoln® Connection

### 1-3

- 1. Assemble Panasonic® Power Pin
- 2. Assemble Panasonic® Gas Tube Assembly
- 3. Connect Quick Fit Assembly

4

4. Complete Panasonic® Connection