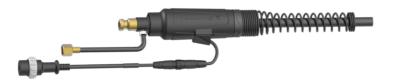

Tweco®, Miller®, LPB and LPW Connection

The system is built with a common gun plug connector, allowing all rear-ends to interchange seamlessly without requiring any special tools

The system is built with a common gun plug connector, allowing all rear-ends to interchange seamlessly without requiring any special tools