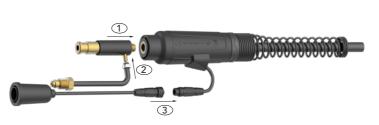

Tweco®, Miller®, LPB and LPW Connection

The system is built with a common gun plug connector, allowing all rear-ends to interchange seamlessly without requiring any special tools

The system is built with a common gun plug connector, allowing all rear-ends to interchange seamlessly without requiring any special tools