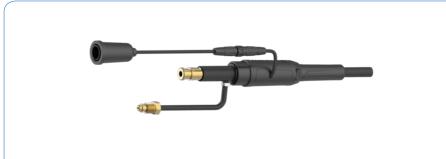

### 1-3

- 1. Assemble Lincoln® Power Pin
- 2. Assemble Lincoln® Gas Tube Assembly
- 3. Connect Quick Fit Assembly

4

4. Complete Lincoln® Connection

### 1-3

- 1. Assemble Panasonic® Power Pin
- 2. Assemble Panasonic® Gas Tube Assembly
- 3. Connect Quick Fit Assembly

4

4. Complete Panasonic® Connection