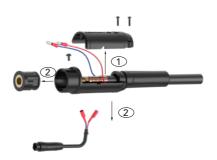

### 1-2

- 1. Open Rear End Housing
- 2. Remove Gun Plug Body and Male Switch Wire Plug

### 1-2

- 1. Remove Support, open Housing
- 2. Disassemble Plug Body and Male Switch Wire Plug