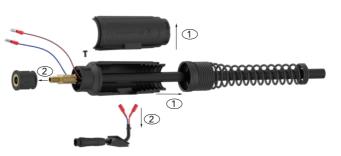

### 1-2

- 1. Open Rear End Housing
- 2. Remove Gun Plug Body and Male Switch Wire Plug

### 3-5

- 3. Assemble Liner Retaining Nut and Hybrid Gun Plug Body and Gun Plug Nut
- 4. Assemble Housing Stopper
- 5. Assemble Housing

6

6. Complete Euro® Connection

Tweco®, Miller®, LPB and LPW Connection