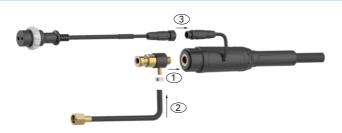

### 1-3

- 1. Assemble Lincoln® Power Pin
- 2. Assemble Lincoln® Gas Tube Assembly
- 3. Connect Quick Fit Assembly

4

4. Complete Lincoln® Connection

### 1-3

- 1. Assemble Panasonic® Power Pin
- 2. Assemble Panasonic® Gas Tube Assembly
- 3. Connect Quick Fit Assembly

4

4. Complete Panasonic® Connection