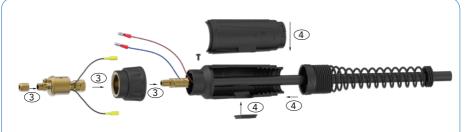

### 1-2

- 1. Remove Support, open Housing
- 2. Disassemble Plug Body and Male Switch Wire Plug

### 3-5

- 3. Assemble Nut and Euro® Body
- 4. Assemble Flat cover, Housing and Support

6

6. Complete Euro® Connection