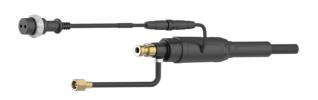

Tweco®, Miller®, LPB and LPW Connection

The system is built with a common gun plug connector, allowing all rear-ends to interchange seamlessly without requiring any special tools

The system is built with a common gun plug connector, allowing all rear-ends to interchange seamlessly without requiring any special tools