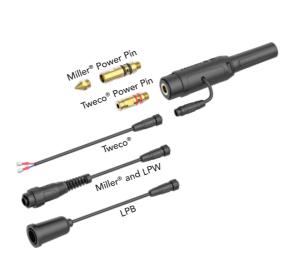

Tweco®, Miller®, LPB and LPW Connection

The system is built with a common gun plug connector, allowing all rear-ends to interchange seamlessly without requiring any special tools

The system is built with a common gun plug connector, allowing all rear-ends to interchange seamlessly without requiring any special tools