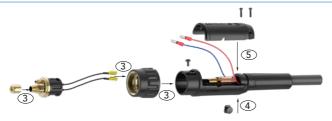

### 3-5

- 3. Assemble Liner Retaining Nut and Hybrid Gun Plug Body and Gun Plug Nut
- 4. Assemble Housing Stopper
- 5. Assemble Housing

6

6. Complete Euro® Connection

Tweco®, Miller®, LPB and LPW Connection

### 3-5

- 3. Assemble Nut and Euro® Body
- 4. Assemble Flat cover, Housing and Support

6

6. Complete Euro® Connection